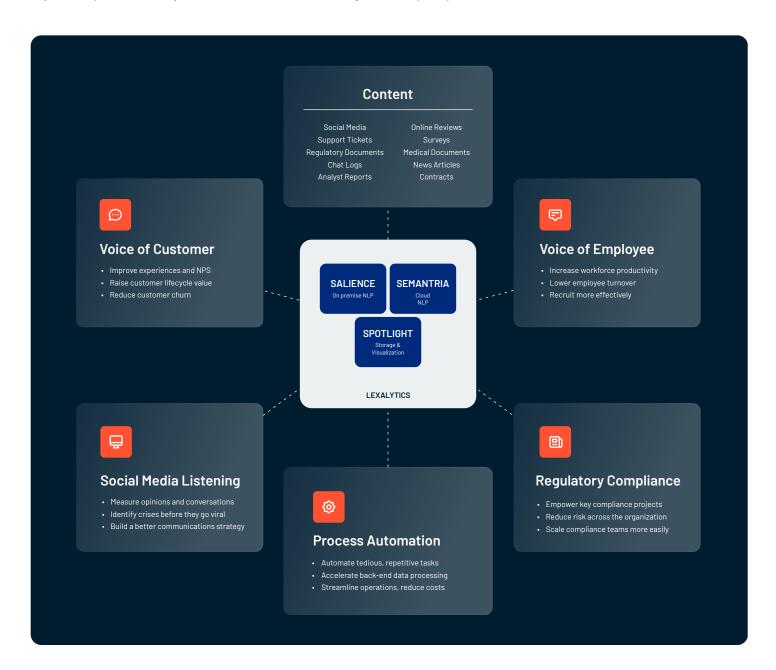

#### **Intelligence Platform**

#### Modular business intelligence solution for text data.

Mix and match on premise or cloud NLP analytics with data storage, visualizations, and user management tools. Integrate into your own product or analytics stack or combine them all to get the complete platform.

Semi-Custom Applications: Bespoke enterprise applications to solve your hardest text data-related business problems. Solutions built on our Intelligence Platform include customized features and technology suited to meet your unique needs.

#### Salience

Our core text analytics and NLP software libraries, totally customizable for your on-premise integration or deployment.

#### Semantria API

The capabilities of Salience wrapped into a RESTful API with graphical configuration and user management tools.

### Spotlight

A complete web platform for managing data sets, analyzing them with Semantria, building visualizations and sharing your insights.